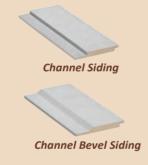

Boral TruExterior™ Siding and Trim, an entirely new category of exterior siding products. It contains an exclusive poly-ash structure and consists of 70% recycled material, making it a market leader in true sustainability and environmental stewardship. It offers the look and feel of traditional wood siding with phenomenal performance and durability even in the most severe climates, has a high level of dimensional stability during periods of moisture and temperature change, and resists rotting, cracking, splitting, and termites.

## **Easy to Install**

- ◆ Easy to cut, drill and mill
- Doesn't require special adhesives or other cumbersome and costly installation techniques
- ◆ Accepts a wide variety of fastners
- Standard woodworking tools and methods can be used

## **Siding Options**







## **Coating Options\***