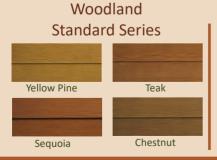

Trim, an entirely new category of exterior siding products. It contains an exclusive poly-ash structure and consists of 70% recycled material, making it a market leader in true sustainability and environmental stewardship. It offers the look and feel of traditional wood siding with phenomenal performance and durability even in the most severe climates, has a high level of dimensional stability during periods of moisture and temperature change, and resists rotting, cracking, splitting, and termites.

## **Easy to Install**

- ◆ Easy to cut, drill and mill
- Doesn't require special adhesives or other cumbersome and costly installation techniques
- ◆ Accepts a wide variety of fastners
- Standard woodworking tools and methods can be used

## **Siding Options**







## **Coating Options\***