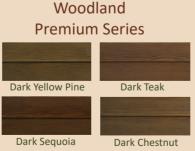

im, an entirely new category of exterior siding products. It contains an exclusive poly-ash structure and consists of 70% recycled material, making it a market leader in true sustainability and environmental stewardship. It offers the look and feel of traditional wood siding with phenomenal performance and durability even in the most severe climates, has a high level of dimensional stability during periods of moisture and temperature change, and resists rotting, cracking, splitting, and termites.

## **Easy to Install**

- ◆ Easy to cut, drill and mill
- Doesn't require special adhesives or other cumbersome and costly installation techniques
- ◆ Accepts a wide variety of fastners
- Standard woodworking tools and methods can be used

## **Siding Options**







## **Coating Options\***