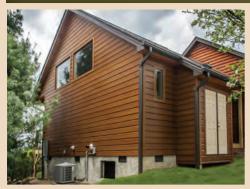

## Prefinished Boral TruExterior™ Siding

Carolina Colortones offer prefinsihed Boral TruExterior™ Siding and Trim, an entirely new category of exterior siding products. It contains an exclusive poly-ash structure and consists of 70% recycled material, making it a market leader in true sustainability and environmental stewardship. It offers the look and feel of traditional wood siding with phenomenal performance and durability even in the most severe climates, has a high level of dimensional stability during periods of moisture and temperature change, and resists rotting, cracking, splitting, and termites.