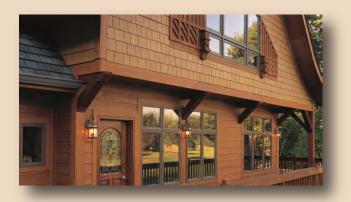

## **Prefinished Fiber Cement Shakes**

Carolina Colortones is a reliable source for quality Fiber Cement Shakes. We proudly work with Allura, Nichiha Fiber Cement and James Hardie to provide our customers with the best selection. With the various finishes, fiber cement siding is a great way to mimic the rich cedar grain texture, while providing low maintenance alternative. These fiber cement shakes can either offer a smooth finish for a modern feel, or a more rough-hewn for a rustic look.