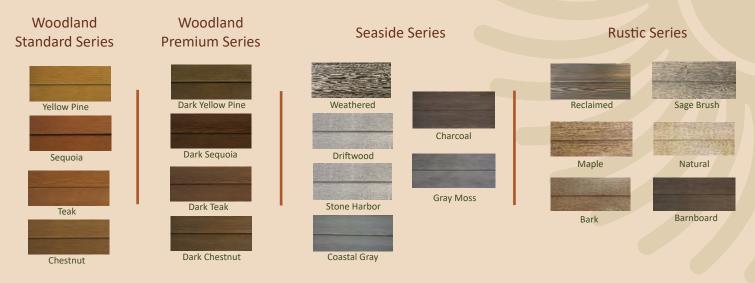

## **Prefinished Fiber Cement Shakes**







Carolina Colortones is a reliable source for quality Fiber Cement Shakes. We proudly work with Allura, Nichiha Fiber Cement and James Hardie to provide our customers with the best selection. With the various finishes, fiber cement siding is a great way to mimic the rich cedar grain texture, while providing low maintenance alternative. These fiber cement shakes can either offer a smooth finish for a modern feel, or a more rough-hewn for a rustic look.



## **Coating Options**

## **Custom Color Matching:**

Carolina Colortones uses all major brands of exterior solid color paints. The color palettes can be found at any local retailer that carries major brands. We also specialize in custom color matching. Choose from the color palette of any paint brand, and we can match it with a solid color stain or paint.



To learn more about the wide range of Carolina Colortones products and the unique *ColortonesComplete* prefinishing process, go to www.carolinacolortones.com or call us at 800.948.4349